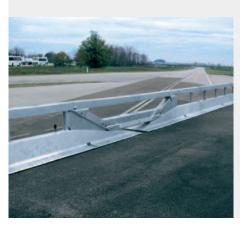

### **Bridge Barriers**

Low weight. High impact resistance.

### P13

Double sided steel guardrail system. Distance between posts 2.000 mm, with sliding elements and special spacers. Containment level H2. Working width W5\*.