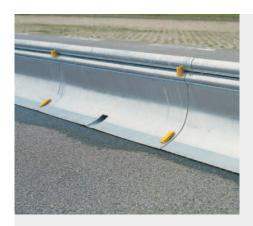

### **Bridge Barriers**

Low weight. High impact resistance.

### P13

Double sided steel guardrail system. Distance between posts 2.000 mm, with sliding elements and special spacers. Containment level H2. Working width W5\*.