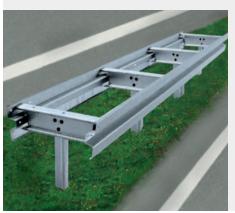

### P13

Double sided steel guardrail system. Distance between posts 2.000 mm, with sliding elements and special spacers. Containment level H2. Working width W5\*.

### SUPER-RAIL System

Family of quardrail systems. Designed for low working widths and multiple applications. Tested and approved at H2 and H4b\*.

#### System SUPER-RAIL BW

Advanced development of the SUPER-RAIL system with regard to the special demands on bridges, breast walls, etc. Tested and approved at H2 and H4b\*.