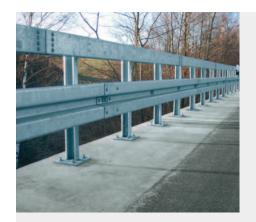

### **Bridge Barriers**

Low weight. High impact resistance.

### BRIDGE-GUARD

Excellent redirecting capabilities. Designed to minimize bridge damage. Low working width. Tested and approved to H4b\*.

BIKE-GUARD® BRIDGE-GUARD® GATE-GUARD® NATURE-RAIL® SUPERRAIL

MAXIRAIL®