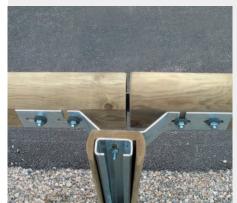

#### NATURE-RAIL

The NATURE-RAIL system combines the strength of steel with the beauty of wood for perfect integration into landscape and scenery.

The combination of robust steel elements with a wood cover satisfies the demands of impact resistance class N2\*.

Galvanization and weather resistant wood treatment guarantee a long working life. All wood parts come from sustained forestry.