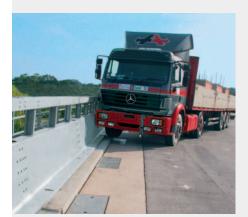

### **Bridge Barriers**

Low weight. High impact resistance.

### BRIDGE-GUARD

Excellent redirecting capabilities. Designed to minimize bridge damage. Low working width. Tested and approved to H4b\*.

BIKE-GUARD® BRIDGE-GUARD® GATE-GUARD® NATURE-RAIL® SUPERRAIL

MAXIRAIL®