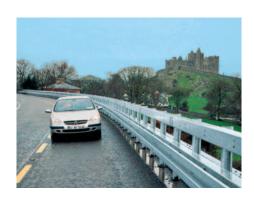

### <u>Guardrails and Barriers</u> for all Roads

SGGT has a wide range of technologically advanced systems to meet all traffic safety barrier requirements. Steel guardrails and barriers for permanent and temporary use are all tested to EN 1317-2 and have containment levels ranging from N2 to H4b in various production standards, such as RAL-RG 620, NF, etc.

### **Bridge Barriers**

Low weight. High impact resistance.