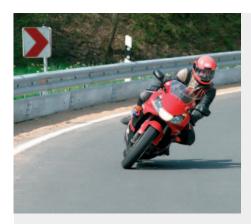

#### BIKE-GUARD

Flexible energy absorbing system. Designed to improve biker safety by preventing riders either impacting with posts or sliding under the guardrail. Upgrading existing installations can be done quickly and economically.