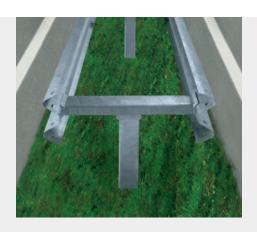

### DDSP/1,33 SL

Double sided steel guardrail. Post distance of 1.330 mm. Tested and approved to H2\*.

<sup>\*</sup> All products tested according to EN 1317-2.