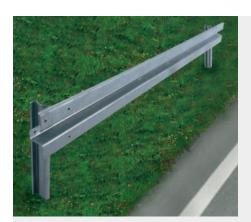

### ESP

Single sided steel guardrail. The standard solution with containment level N2\*.