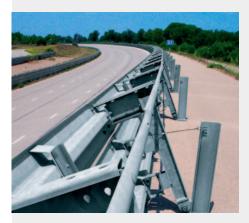

### SUPER-RAIL System

Family of quardrail systems. Designed for low working widths and multiple applications. Tested and approved at H2 and H4b\*.

#### System SUPER-RAIL BW

Advanced development of the SUPER-RAIL system with regard to the special demands on bridges, breast walls, etc. Tested and approved at H2 and H4b\*.