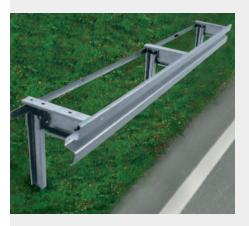

### EDSP

Single sided steel guardrail. Tested and approved to the higher containment levels of H1 and H2\*.