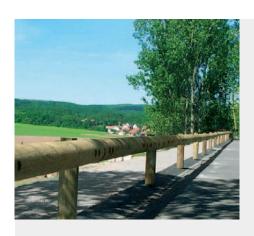

#### NATURE-RAIL

The NATURE-RAIL system combines the strength of steel with the beauty of wood for perfect integration into landscape and scenery.

The combination of robust steel elements with a wood cover satisfies the demands of impact resistance class N2\*.

Galvanization and weather resistant wood treatment guarantee a long working life. All wood parts come from sustained forestry.