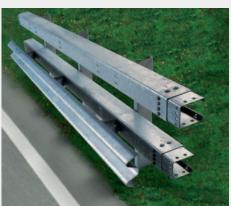

### ESP

Single sided steel guardrail. The standard solution with containment level N2\*.

### EDSP

Single sided steel guardrail. Tested and approved to the higher containment levels of H1 and H2\*.

### DDSP/1,33 SL

Double sided steel guardrail. Post distance of 1.330 mm. Tested and approved to H2\*.

<sup>\*</sup> All products tested according to EN 1317-2.